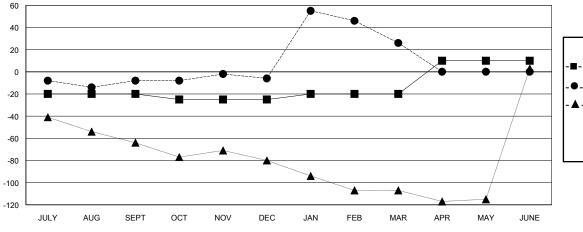

## GOALS AND ACTUAL MEMBERS CUMULATIVE

696 (63.56%)

399 (36.44%)

| DROPPED CLUBS: 0 |     |
|------------------|-----|
| DROPPED MEMBERS  |     |
| DECEASED         | 7   |
| CLUB CANCELLED   | 0   |
| OTHER            | 111 |
| TOTAL            | 118 |