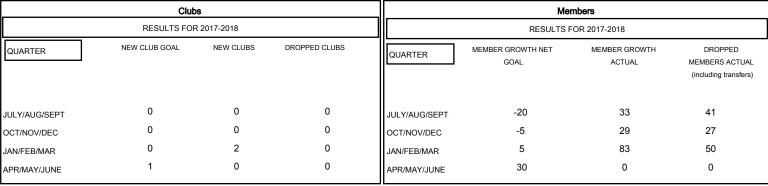

# MONTHLY MEMBERSHIP PROGRESS REPORT

## District 20 R1

Results as of: 03/31/2018

#### MAHESH CHITNIS **LOCATION NEW YORK GMT CA**



### GOALS AND ACTUAL NEW CLUBS CUMULATIVE



## GOALS AND ACTUAL MEMBERS CUMULATIVE





696 (63.56%)

399 (36.44%)

| DROPPED CLUBS: 0 |     |
|------------------|-----|
| DROPPED MEMBERS  |     |
| DECEASED         | 7   |
| CLUB CANCELLED   | 0   |
| OTHER            | 111 |
| TOTAL            | 118 |

| 24 CLUBS OF 39 ADDED 1 OR MORE | GENDER DIST     | RIBUTION        |
|--------------------------------|-----------------|-----------------|
| NEW MEMBERS                    | MALE            | 696             |
|                                | FEMALE          | 399             |
|                                | Women Percentag | e Fiscal Year ( |

|                           | women Percentage Fiscal Year Goal: 37% |
|---------------------------|-----------------------------------