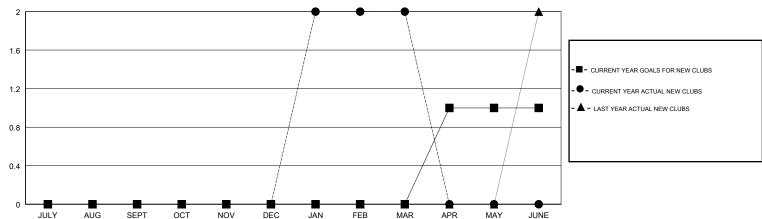

# MONTHLY MEMBERSHIP PROGRESS REPORT

## District 20 R1

Results as of: 03/31/2018

#### MAHESH CHITNIS **LOCATION NEW YORK GMT CA**



### GOALS AND ACTUAL NEW CLUBS CUMULATIVE



## GOALS AND ACTUAL MEMBERS CUMULATIVE





696 (63.56%)

399 (36.44%)

| DROPPED CLUBS: 0 |     |
|------------------|-----|
| DROPPED MEMBERS  |     |
| DECEASED         | 7   |
| CLUB CANCELLED   | 0   |
| OTHER            | 111 |
| TOTAL            | 118 |

| 24 CLUBS OF 39 ADDED 1 OR MORE | GENDER DIST     | RIBUTION        |
|--------------------------------|-----------------|-----------------|
| NEW MEMBERS                    | MALE            | 696             |
|                                | FEMALE          | 399             |
|                                | Women Percentag | e Fiscal Year ( |

|                           | women Percentage Fiscal Year Goal: 37% |
|---------------------------|----------------------------------------|
| CLICK HERE FOR CUMULATIVE | TOTAL FA